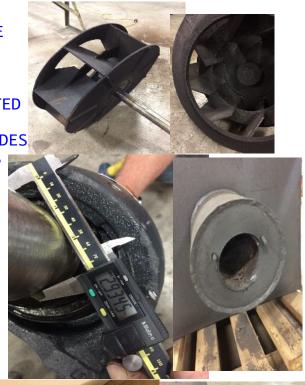

MANUFACTURER OF FAN OR BLOWER ASSY: XXX

**TAG INFO**: # 397778

ROTATION OF FAN: (VIEWED FROM DRIVE SIDE) CLOCKWISE

FAN FAILURE CAUSES / VISUAL DEFECTS: BLADE MISSING FROM WHEEL-EXCESSIVE VIBRATION- BEARING FAILURE -CENTER TUBE GONE -AIR DAM GONE -BOTH DETERIORATED

FAN WHEEL: REPLACE - BLADE MISSING - OTHER 5 BLADES ARE FLAT. NO RADIUS AND BENT. HUB FULL OF CRACKS

FAN SHAFT: OK-RE-USE- SLIGHT WEAR AT WHEEL NECK AND SLIGHT WEAR AT SEAL LOCATION. TIR-OK RE-MACHINE AND CLEAN-UP AS NECESSARY.

FAN PLUG / INSULATED PLUG: ALLOY CRACKED AND SEVERELY BUCKLED IN MULTIPLE LOCATIONS. REPLACE ALLOY AND INSULATION.

BEARING STRUCTURE: OK. REPLACE BEARINGS. LOTS OF DEBRIS AND BUILDUP. THOROUGHLY CLEAN PRIOR TO RE-PAINT

MISC. COMPONENTS: YES

WHEEL NUT: YES.-OK - RE-USE - CLEAN THREADS

IN LATHE IF NEEDED

SEAL / STUFFING BOX: YES-REPLACE PACKING
GLANDS AND CLEAN LANTERN RING FOR
E-LUBRICATION - REPLACE AUTO GREASERCORRELL-LUBE - PRE-PACK SEAL PRIOR TO SHIP AND

FINAL TRIM BALANCE.

**HEAT SLINGER: YES-OK-RE-USE** 

MOTOR:CUSTOMER SUPPLY NEW IN BOX, RETURN OLD

PULLEY(S) / BUSHINGS: REPLACE ALL - WORN

**GUARDS: OK-REUSE- CLEAN AND PAINT** 

CUSTOMER REFERENCE PICTURES:

**CLEAN/CONDITION FOR RE-PAINT: HEAVY DEBRIS - HEAVY CLEAN PRIOR**